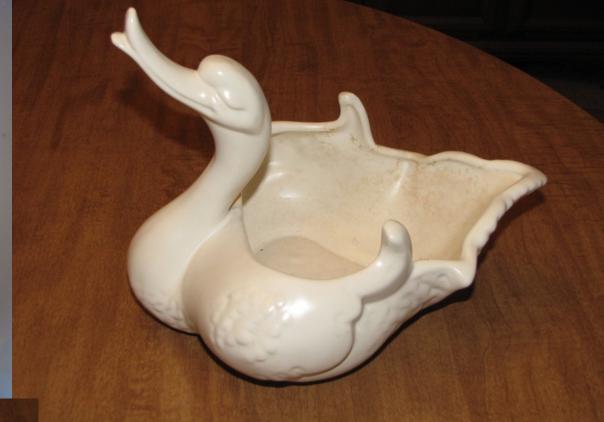

#### Swan candy dish

Do you remember when you used this candy dish as a bed for an injured mouse after Tiger caught it in the yard?