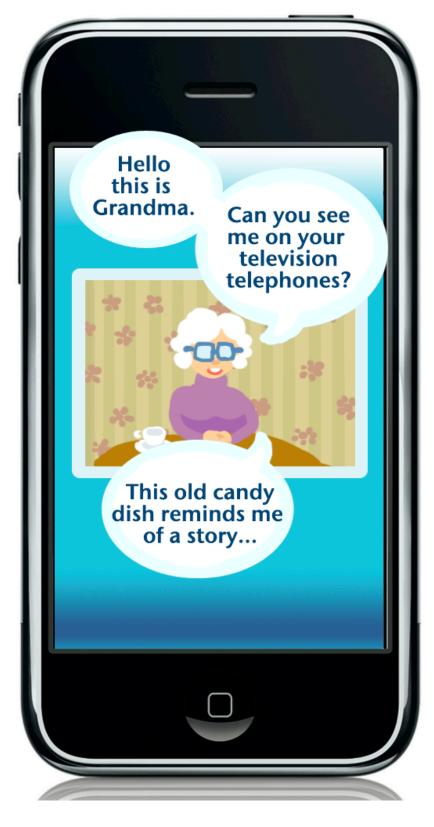

#### Swan candy dish

Do you remember when you used this candy dish as a bed for an injured mouse after Tiger caught it in the yard?