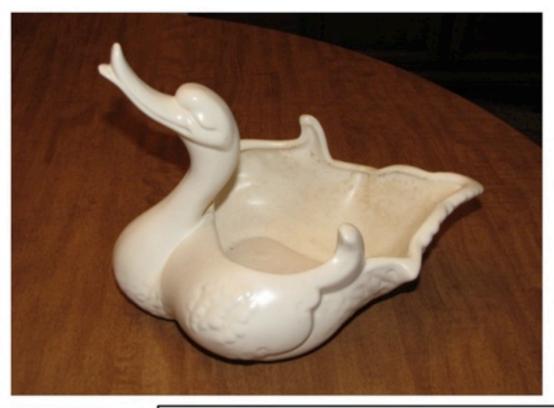

#### Swan candy dish

Do you remember when you used this candy dish as a bed for an injured mouse after Tiger caught it in the yard?