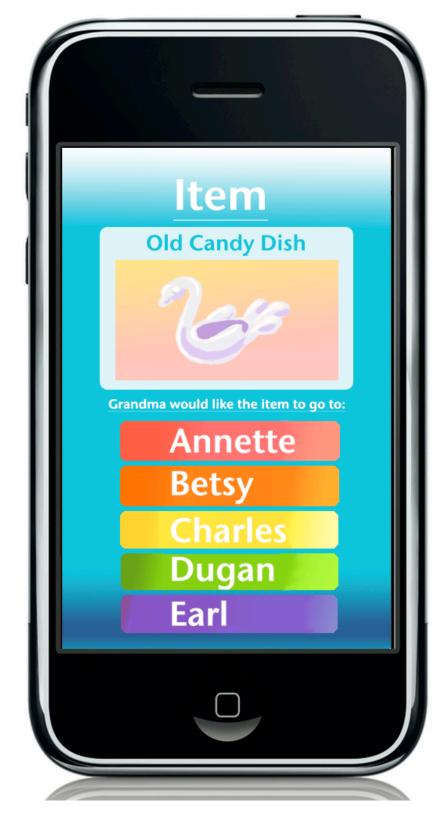

#### Your Items

Emerald brooch Gold hoop earrings Footstool Modern Bookshelves (set of two) Player piano Player piano rolls Depression glass - ruby Swan candy dish Toolbox Train set

PRINT

TAG

#### Swan candy dish

Do you remember when you used this candy dish as a bed for an injured mouse after Tiger caught it in the yard?